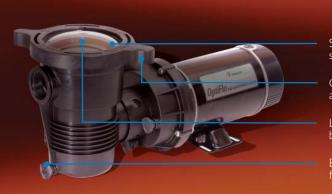

# OptiFlo® Aboveground Pool Pump

See-thru lid for easy inspection of strainer basket

Cam and Ramp™ lid locks in place with a quarter-turn

Large strainer basket extends time between cleanings

Easy-to-remove drain plugs for fast winterization